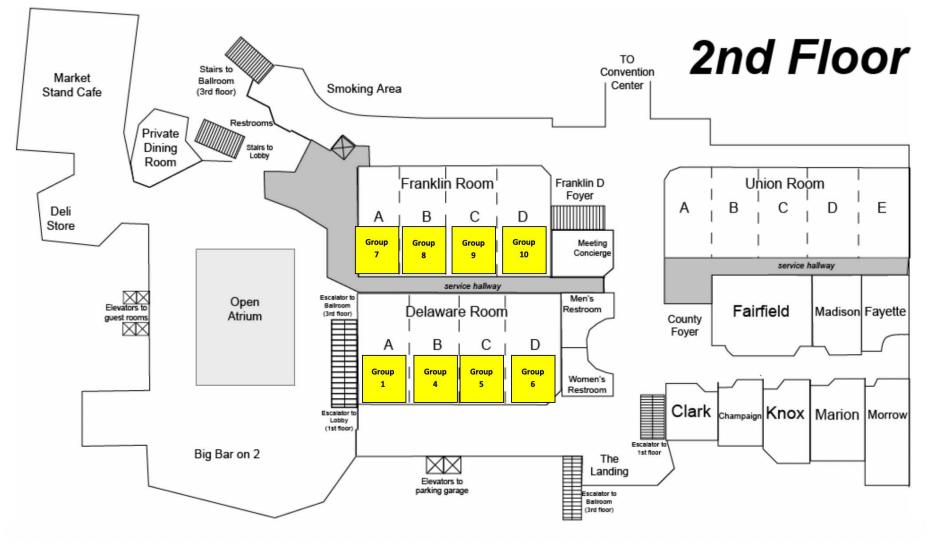

There are 12 networking groups. Group 12 is dedicated specifically to early childhood networking. Any participant, regardless of assignment in this document, is welcome to join the early childhood group.

The below assignments include group number, room assignment, and assigned organizations.

If your organization has not been assigned a networking group or you have other questions regarding the networking session, please email **strivingreaders@education.ohio.gov**.

## **ROOM ASSIGNMENT: TAFT C**

| Organization                                                |
|-------------------------------------------------------------|
| SST 14                                                      |
| SST 15                                                      |
| SST 16                                                      |
| Ross-Pike ESC                                               |
| Adena Local                                                 |
| Paint Valley Local Schools                                  |
| Hillsboro City                                              |
| New Lexington School District                               |
| Athens-Meigs ESC                                            |
| Alexander Local Schools (Athens-Meigs ESC consortium)       |
| Nelsonville-York City Schools (Athens-Meigs ESC consortium) |
| Southern Local Schools (Athens-Meigs ESC consortium)        |
| Western Local                                               |
| Western Brown Local                                         |
| Wellston City                                               |
| Fairfield Local                                             |
| South Central Ohio ESC                                      |
| Minford Local                                               |
| New Boston Local                                            |
| Northwest Local (049635)                                    |
| Portsmouth City                                             |
| Washington-Nile Local                                       |
| Wheelersburg Local                                          |
| Galia County Local Schools                                  |

## **ROOM ASSIGNMENT: TAFT AB**

## **ROOM ASSIGNMENT: TAFT D**

## **ROOM ASSIGNMENT: HARRISON**